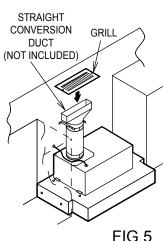

Please refer to each installation book for the installation method.

Assemble the duct and the conversion duct temporarily, and decide the location of the grill. Adjust length by cutting the duct to preferred length.

Cut a rectangular hole for the grill in the soffit when the location of the grill is decided. Remove the protection seal of the grill.



FIG 2

Attach the conversion duct to the wall or soffit.

Attach the grill with the screws provided to the soffit. Please refer to cross section FIG4 for detailed assembly. Do the taping to each joint with duct tape.

When installing without a soffit, please refer FIG5



## CAUTION

- Do not use screws to join the duct parts.
- Be careful not to expand the hole too much, and be careful not to damage soffit etc.

FIG<sub>3</sub>



FIG 4



The charcoal filter is placed on the backside of the slot filter and it is reinstalled in the unit.

Note do not place the charcoal filter over screw hole.



NOTE

The charcoal filter should be replaced every three to six months, depending on the amount of cooking that is done.

Finally, please install wood hood.

Your installation is now complete. If you should require service or replacement parts on your ventilation system. contact:

Fuji Industrial USA, Inc. 16300 Christensen Rd, #212 Seattle, WA 98188 1-888-547-9880

FIG<sub>7</sub>

READ AND SAVE THESE INSTRUCTIONS. Keep this manual in a convenient place for future reference.

FIG 6

FUJI INDUSTRIAL CO.,LTD.